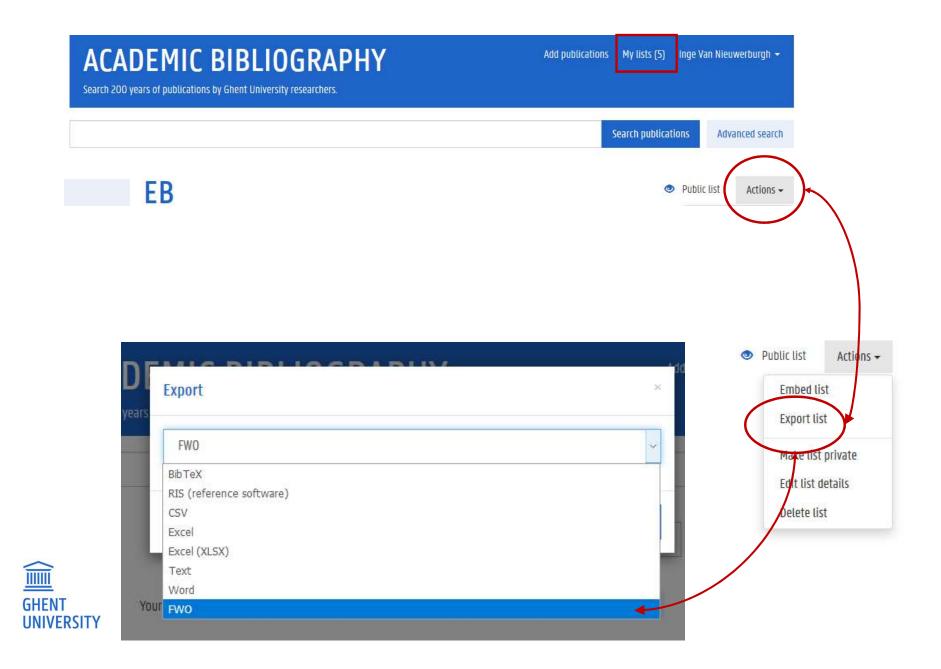

### **SELECTION OF PUBLICATIONS**

- Go to "my lists" and choose the list you want to export
- Click the <u>Actions</u> button and chose <u>export</u>
- Chose <u>FWO</u>
- The file publications.xml can be downloaded and imported into the FWO form