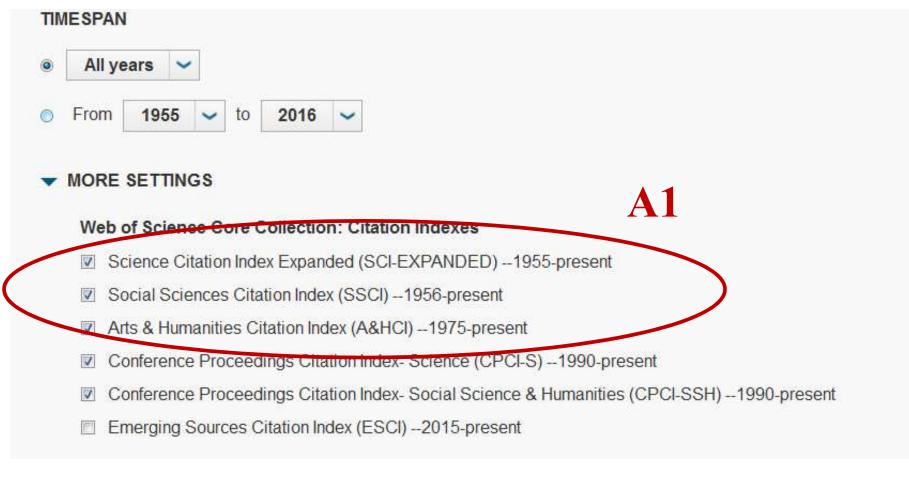

### ARTICLES: FWO DEFINITION

a1.1 Papers

- (a) included in the Science Citation Index, Social Science Citation Index or Arts and Humanities Citation Index in Web of Science, limited to the following document types: "Article", "Review", "Letter", "Note", "Proceedings paper"
- (b) in journals included in Journal Citation Reports, listed in descending chronological order, including the **impact factor in the year of publication** (or the most recent one).
- **a1.2** Peer reviewed papers published in journals approved by the authoritative panel of the 'Vlaams Academisch Bibliografisch Bestand in de Sociale en Humane Wetenschappen (VABB SHW)', listed in chronological order

## <u>A1.1</u>

Papers (a) included in the Science Citation Index, Social Science Citation Index or Arts and Humanities Citation Index of Web of Science, limited to the following document types: "Article", "Review", "Letter", "Note", "Proceedings paper" or (b) in journals included in Journal Citation Reports. Full bibliographic description, listed in descending chronological order, including the **impact factor in the year of publication** (or the most recent one).