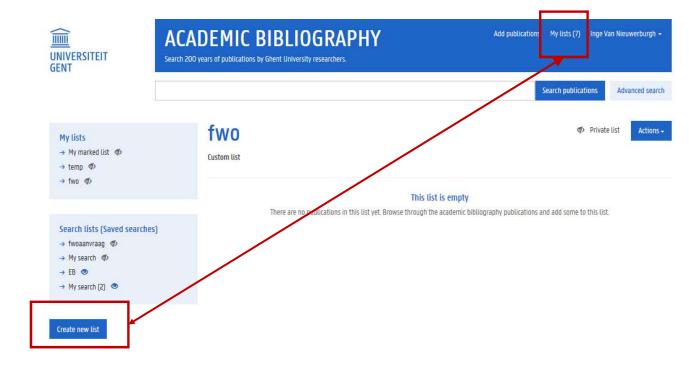

## **SELECTION OF PUBLICATIONS**

- Open your personal Biblio page (or someone else's), eg.
   https://biblio.ugent.be/person/801000332584 (replace by your staff number)
- Create a dedicated marked list

# Filter out the publications you want to upload to the FWO form and add them to the dedicated list

| 1 – 10 <mark>of 254 publications</mark>                                                                                                   | Show                  | 10 <b>-</b> Sor | t by year (new to old) | - Actions -              |                                  |              |             |
|-------------------------------------------------------------------------------------------------------------------------------------------|-----------------------|-----------------|------------------------|--------------------------|----------------------------------|--------------|-------------|
| Journal Article AT 🕹 open access                                                                                                          |                       |                 |                        | Add to list <del>-</del> |                                  |              |             |
| Selective labeling of individual neurons in dense cultu                                                                                   | ired networks with na | anoparticle-    | enhanced photopora     | ation                    |                                  |              |             |
| Ranhua Xiong (UGent) , Peter Verstraelen, Jo Demeester (UGent) , Andr<br>Smedt (UGent) , Winnok De Vos (UGent) and Kevin Braeckmans (UGen |                       | erre Timmerma   | ns, Stefaan De         |                          | Add publicat                     | tion to list |             |
| (2018) FRONTIERS IN CELLULAR NEUROSCIENCE. 12.                                                                                            |                       |                 |                        |                          | My marked list<br>3 publications |              | Add to list |
| Journal Article Al 🛓 open access                                                                                                          |                       |                 |                        | Add to list +            |                                  |              |             |
| Endosomal size and membrane leakiness influence pr                                                                                        | oton sponge-based ru  | upture of en    | dosomal vesicles       |                          | temp<br>1 publication            |              | Add to list |
| Lotte Vermeulen (UGent) , Toon Brans (UGent) , Sangram Keshari Sam                                                                        | 15) (S.) (S.)         | UGent) , Jo Den | neester (UGent)        |                          |                                  |              |             |
| , Stefaan De Smedt (UGent) , Katrien Remaut (UGent) and Kevin Braec<br>(2018) ACS NANO. 12(3). p.2332-2345                                | knans (usent)         |                 |                        |                          | fwa                              |              | Add to list |
|                                                                                                                                           |                       |                 |                        |                          | 0 publications                   |              |             |
|                                                                                                                                           |                       |                 |                        |                          |                                  |              | Cancel      |
|                                                                                                                                           |                       |                 |                        |                          |                                  |              |             |