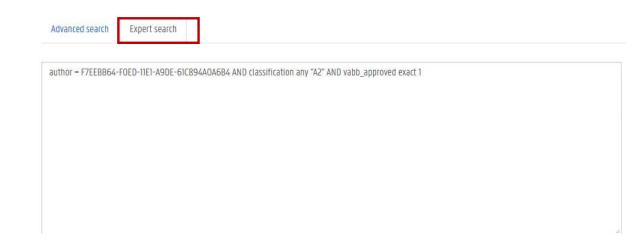

Go to "Advanced search -> "expert search"

enter this search string:

author = "*your staff number*" AND classification any "A2" AND vabb\_approved exact 1

Tip: Save this search for future reference via Actions -> save this search (in the

Go to "expert search" and enter this search string:

author = "*your staff number*" AND classification any "A2" AND vabb\_approved exact 1 Tip: Save this search for future reference via Actions -> save this search