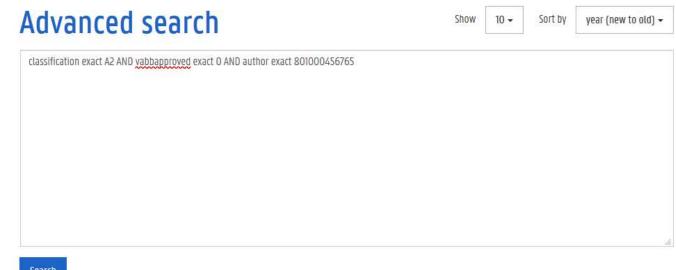

#### A2 AND not VABB approved

Go to "advanced search" and select

UNIVERSITEIT GENT

1 - 1 of 1 publication

A

- Author: name or UGent number -
- classification A2 -

GHENT UNIVERSITY

- Not vabb approved -
- Save this search for future reference via Actions -> save this search

Go to "advanced search" and enter this search string:

classification exact A2 AND vabbapproved exact O AND author exact